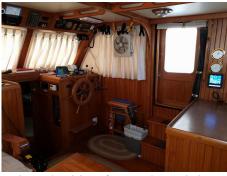

## **Photos of Sanderling**

Saloon looking forward port side

Saloon looking forward to stbd

Galley with counter, sink, stove regrigerator

Wet sink, storage, ladder down to master/aft cabin

Forward V-berth with insert removed and secured