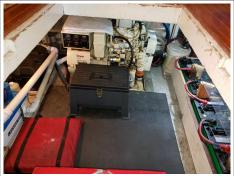

Aft cabin cedar hanging locker door and ladder to saloon

Engine room from saloon deck looking aft

Engine room from saloon deck looking forward to genset

Engine room looking aft starboard side

Sanderling at anchor (current pic)