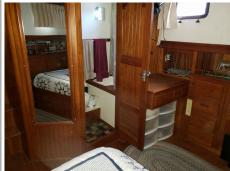

Forward V-berth head

Master/aft cabin looking forward

Aft cabin looking to starboard

Aft cabin with desk & storage

Aft cabin with companionway doors and ladder

Aft cabin with head of queen berth and storage (storage under berth)