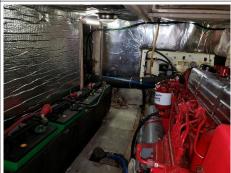

Aft cabin cedar hanging locker door and ladder to saloon

Engine room from saloon deck looking aft

Engine room from saloon deck looking forward to genset

Engine room looking aft starboard side

Sanderling at anchor (current pic)