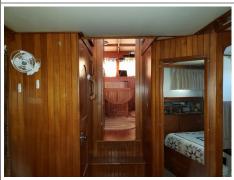

Aft cabin cedar hanging locker door and ladder to saloon

Engine room from saloon deck looking aft

Engine room from saloon deck looking forward to genset

Engine room looking aft starboard side

Sanderling at anchor (current pic)