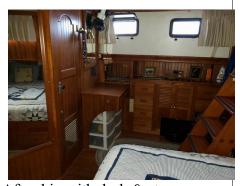

Forward V-berth head

Master/aft cabin looking forward

Aft cabin looking to starboard

Aft cabin with desk & storage

Aft cabin with companionway doors and ladder

Aft cabin with head of queen berth and storage (storage under berth)