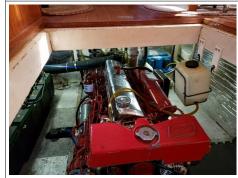

Aft cabin cedar hanging locker door and ladder to saloon

Engine room from saloon deck looking aft

Engine room from saloon deck looking forward to genset

Engine room looking aft starboard side

Sanderling at anchor (current pic)