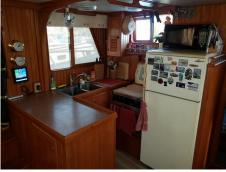

## **Photos of Sanderling**

Saloon looking forward port side

Saloon looking forward to stbd

Galley with counter, sink, stove regrigerator

Wet sink, storage, ladder down to master/aft cabin

Forward V-berth with insert removed and secured