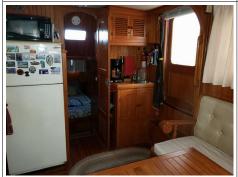

## **Photos of Sanderling**

Saloon looking forward port side

Saloon looking forward to stbd

Galley with counter, sink, stove regrigerator

Wet sink, storage, ladder down to master/aft cabin

Forward V-berth with insert removed and secured