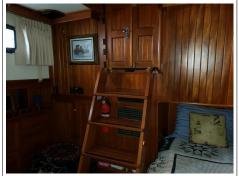

Aft cabin cedar hanging locker door and ladder to saloon

Engine room from saloon deck looking aft

Engine room from saloon deck looking forward to genset

Engine room looking aft starboard side

Sanderling at anchor (current pic)