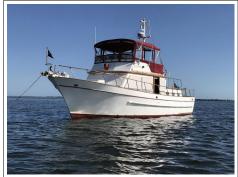

Aft cabin cedar hanging locker door and ladder to saloon

Engine room from saloon deck looking aft

Engine room from saloon deck looking forward to genset

Engine room looking aft starboard side

Sanderling at anchor (current pic)