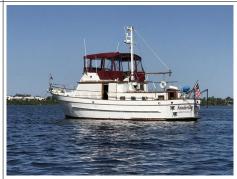

Aft cabin cedar hanging locker door and ladder to saloon

Engine room from saloon deck looking aft

Engine room from saloon deck looking forward to genset

Engine room looking aft starboard side

Sanderling at anchor (current pic)