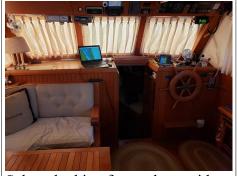

## **Photos of Sanderling**

Saloon looking forward port side

Saloon looking forward to stbd

Galley with counter, sink, stove regrigerator

Wet sink, storage, ladder down to master/aft cabin

Forward V-berth with insert removed and secured