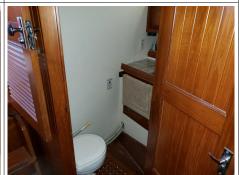

Forward V-berth head

Master/aft cabin looking forward

Aft cabin looking to starboard

Aft cabin with desk & storage

Aft cabin with companionway doors and ladder

Aft cabin with head of queen berth and storage (storage under berth)