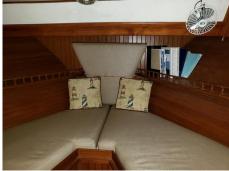

Forward V-berth head

Master/aft cabin looking forward

Aft cabin looking to starboard

Aft cabin with desk & storage

Aft cabin with companionway doors and ladder

Aft cabin with head of queen berth and storage (storage under berth)